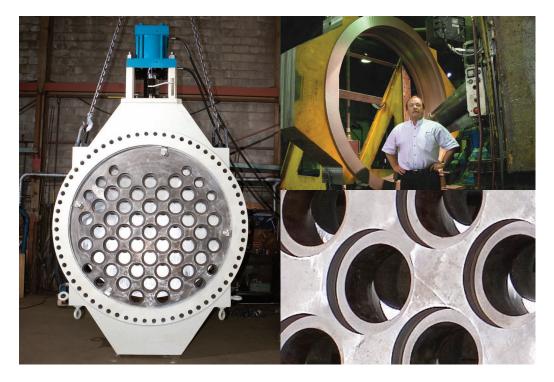

# Stealth IBC Energy Dissipating Valve

Engineered by Stealth Valve & Controls Ltd. and Manufactured in Canada

### **FEATURES** STEALTH - First to Develop and Incorporate

- **TAPER RINGS** suitable for bi-directional flow capabilities
- LOWER STEMS for horizontal mounting and linear stability
- DI-ELECTRIC LINKS anti-corrosion feature for disassembly advantages
- PACKING blow out proof self adjusting packing system
- BEARING & SEALS stainless steel housed bearing and seal journals