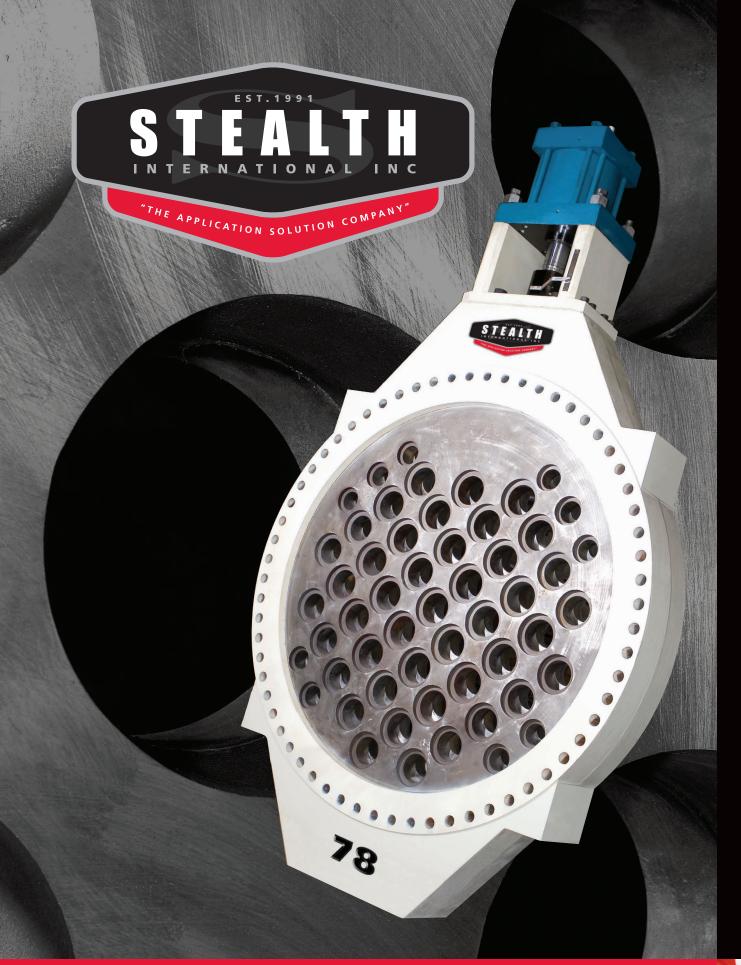

# Stealth IBC Energy Dissipating Valve

Engineered by Stealth Valve & Controls Ltd. and Manufactured in Canada

#### **Patents Incorporated**

• Stealth Packing Device – 6561517

• Stealth Bi-Directional Adjustable Energy Dissipating Head Loss Valve - 6886595

### **FEATURES** STEALTH - First to Develop and Incorporate

- **TAPER RINGS** suitable for bi-directional flow capabilities
- LOWER STEMS for horizontal mounting and linear stability
- DI-ELECTRIC LINKS anti-corrosion feature for disassembly advantages
- PACKING blow out proof self adjusting packing system
- BEARING & SEALS stainless steel housed bearing and seal journals